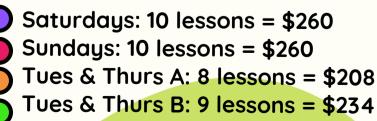

## Pricing

\*Tuition is per child plus tax. Registration fee of \$10 is additional. Classes are 25 minutes long, and start on the hour and half hour.